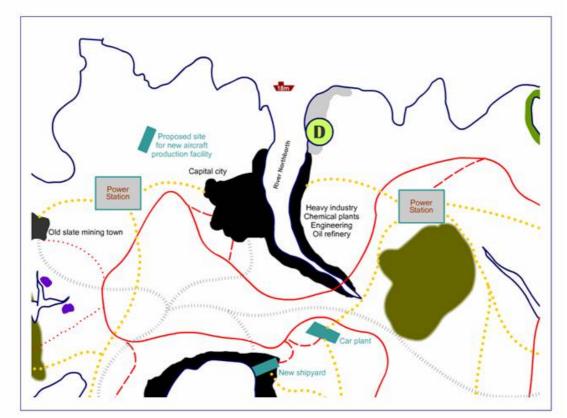

## Aluminium Smelter Decision Team assessment sheets Site C – Old smoky villages

| Site              |  |
|-------------------|--|
| Port              |  |
| Road & rail links |  |
| Power             |  |
| Workforce         |  |
| Market            |  |
| Environment       |  |
| Economic          |  |

## Aluminium Smelter Decision Team assessment sheets Site E – Quietsomers

| Site              |  |
|-------------------|--|
| Port              |  |
| Road & rail links |  |
| Power             |  |
| Workforce         |  |
| Market            |  |
| Environment       |  |
| Economic          |  |