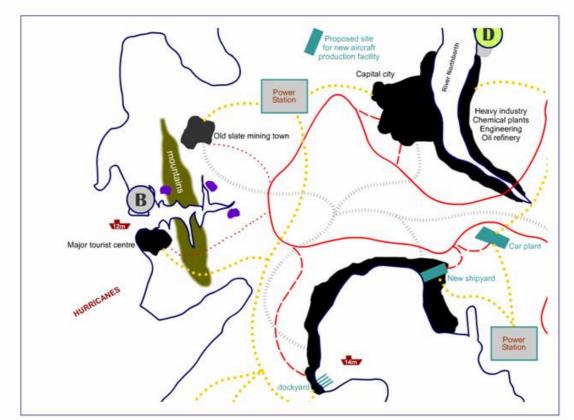

## Aluminium Smelter Decision Team assessment sheets Site C – Old smoky villages

| Site              |  |
|-------------------|--|
| Port              |  |
| Road & rail links |  |
| Power             |  |
| Workforce         |  |
| Market            |  |
| Environment       |  |
| Economic          |  |