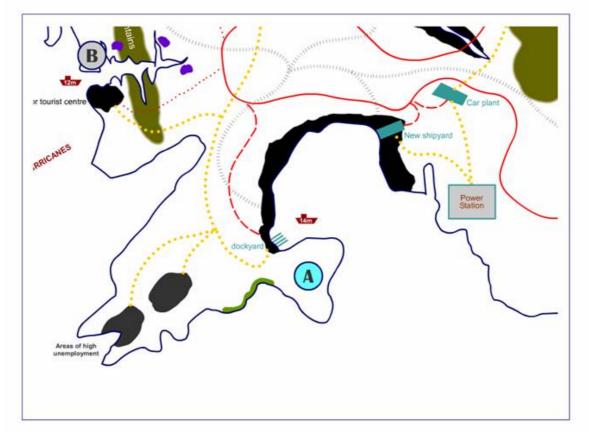

## Aluminium Smelter Decision Team assessment sheets Site B – Prettyville

| Site              |  |
|-------------------|--|
| Port              |  |
| Road & rail links |  |
| Power             |  |
| Workforce         |  |
| Market            |  |
| Environment       |  |
| Economic          |  |